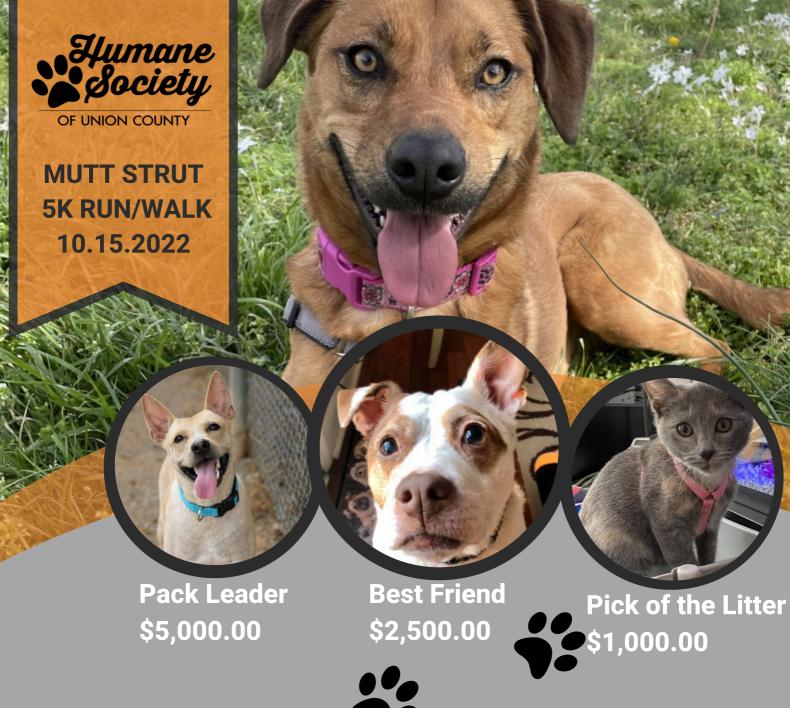

## Mutt Strut 5K Run/Walk Sponsorship Levels & Benefits

**Additional sponsorship levels:** 

Pooch Patron: \$500.00

Paw Pals: \$250.00

Rescue Roundup: \$100.00

| Level                            | Barking spot at<br>current<br>clinic/adoption<br>center & logo on<br>website | Sponsorship<br>Brick at new<br>spay/neuter<br>clinic | Logo/Business<br>name on t-shirts<br>& signage at the<br>event | "Featured Sponsor<br>Highlight" via HSUC<br>social media posts<br>throughout the year<br>(FB and IG) | FREE<br>Admission to<br>event |
|----------------------------------|------------------------------------------------------------------------------|------------------------------------------------------|----------------------------------------------------------------|------------------------------------------------------------------------------------------------------|-------------------------------|
| Pack Leader<br>\$5,000           | х                                                                            | х                                                    | х                                                              | Monthly (Sept.<br>'22 - Sept. '23)                                                                   | Up to 10<br>people            |
| Best Friend<br>\$2,500           |                                                                              | x                                                    | x                                                              | Every 2 Months<br>(Sept. '22 - Sept.<br>'23)                                                         | Up to 8<br>people             |
| Pick of the<br>Litter<br>\$1,000 |                                                                              |                                                      | х                                                              | 3 x/year<br>(Oct. '22, Feb.<br>'22, June '22)                                                        | Up to 6<br>people             |
| The Pooch<br>Patron<br>\$500     |                                                                              |                                                      |                                                                | 2 x/year (Nov.<br>'22, May '22)                                                                      | Up to 4<br>people             |
| Paw Pals<br>\$250                |                                                                              |                                                      |                                                                |                                                                                                      | Up to 2<br>people             |
| Rescue<br>Roundup<br>\$100       |                                                                              |                                                      |                                                                |                                                                                                      | 1 person                      |